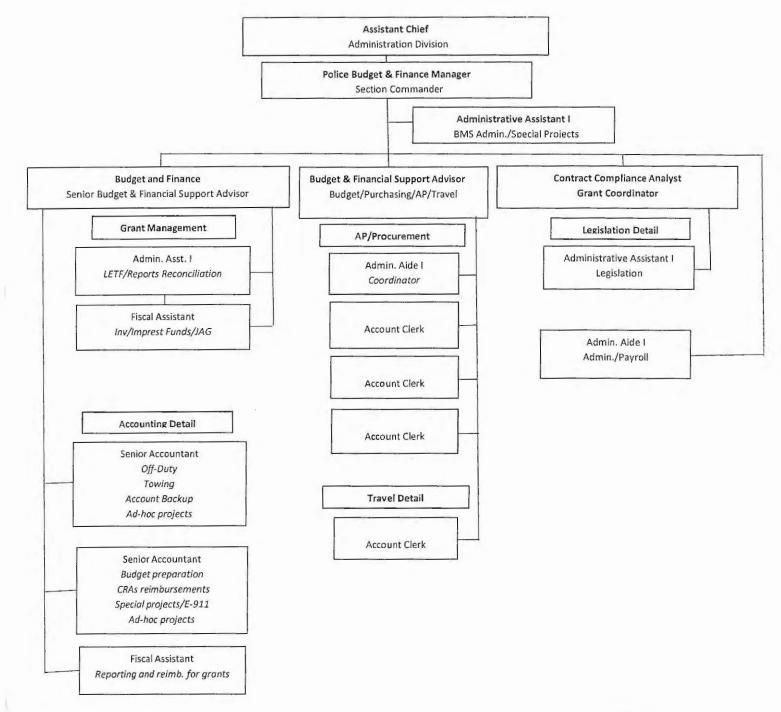

# I. Police Budget & Finance Manager

- A. Plan, direct, review and supervise the activities of professional, administrative, and accounting employees performing a variety of budgetary and financial functions.
- B. Manage the business functions of the department pertaining to purchasing, accounting, billing, grants, contracts and budget administration assuring sound financial management of departmental operations.
- C. Supervise and participate in the preparation and monitoring of the departmental operating budget; coordinate departmental budget submissions; identifies budget variances and/or discrepancies; monitors compliance with budgetary and funding requirements.
- D. Plan and direct departmental grants administration and reporting; ensure grant applications are filed properly and in a timely manner; monitor department compliance with grant guidelines.
- E. Manage and direct the collection, interpretation, recording and distribution of financial records and reports; monitors fiscal activities and ensure compliance with applicable federal, state, county and municipal requirements.
- F. Participate in procurement contract negotiations; supervise and participate in the preparation and execution of procurement contract agreements; monitor contract activities and ensure compliance with contract provisions.

Bertine Louissaint
A/Section Commander

- G. Oversee the monitoring and compiling of data for special managerial reports to provide management with information on status of fiscal resource allocation.
- H. Review and approve Purchase Requisitions, Direct Payments, Quick Invoice, Transfer of Fund, Travel Advances, and Travel Reimbursements, etc.
- I. Evaluate and ensure compliance with approved Ordinances, Resolutions, and administrative policies and directives.
- J. Research data and performs analytical work in regards to monitoring the expenditure of departmental funding appropriations.
- K. Perform related duties as necessary to ensure sound status of departmental budgets and accounts and meet work objectives of section.

## II. Senior Budget and Financial Support Advisor

- A. Plan, organize, and review the work of a group of subordinate professional and clerical employees engaged in maintaining budgetary control accounts for the department.
- B. Train subordinate financial staff on operating systems and procedures required to carry out assigned responsibilities.
- C. Assist in analyzing organizational structures and in developing and/or updating managerial procedures.
- D. Analyze and verify financial compliance with Departmental contracts or lease agreements.
- E. Assist with grant applications and perform necessary grant analysis, including filing for reimbursements and coordinating with private or governmental agencies associated with grant management.
- F. Assist in the preparation of capital improvement project (CIP) financial reports and may coordinate various capital improvement project related activities.
- G. Perform statistical analyses and strategic planning.

- H. Identify and research system and organizational issues, and propose solutions.
- I. Assist line supervisors in the installation of new procedures for management efficiency and quality control.
- J. Compile and analyze data; provide guidance, consultation and recommendations regarding policies, procedures, and programs; prepare reports of findings.
- K. Compile statistical and financial data of past and current practices to prepare or modify budgets, and to justify funds requested.
- L. Analyze spreadsheets and financial data for the purpose of making financial recommendations which would lead to the efficient use of funds.
- M. Manage and coordinate the process for the preparation of the Department's annual budget.
- N. Performs other related work as required.

# III. Budget and Financial Support Advisor

- A. Coordinates the procurement of goods and services for the entire department; ensuring expenditures are properly coded and recorded against the approved budgets.
- B. Maintains records of all Petty Cash Accounts.
- C. Maintains liaison and interfaces with units within the Department and coordinates with outside agencies regarding the procurement of goods and services.
- D. Performs direct work activities related to purchasing and invoice processing.
- E. Plans, organizes, reviews, and supervises the work of a group of subordinate clerical and accounting personnel engaged in maintaining a complete set of accounts and funds.
- F. Maintains the records necessary for the budgetary control of the General Fund budget.

- G. Prepares Journal Entries to reclassify and adjust expenditure postings.
- H. Logs in all incoming Purchase Service Requests and maintain tracking system.
- I. Makes recommendations concerning redistribution of funds based on anticipated expenditure needs.
- J. Responds to City and public inquiries regarding the status of requisitions and purchase orders.
- K. Coordinates with vendors, procurement and ordering units any problems encountered with orders.
- L. Maintains documentation on file and distributes copies of Purchase Orders to the requesting units.
- M. Provides administrative support as directed in a cooperative effort to attain Budget Unit's goals and objectives.

### IV. Administrative Assistant I

- A. Answer telephones and direct visitors to the Unit.
- B. Prepare Disposition of Inventory Forms and conduct follow-up with Purchasing Department regarding disposal of inventory.
- C. Conduct the annual inventory re-verification process for fixed assets and coordinates all aspects with Finance and also assign Asset Tags for any equipment purchased by the Police Department that is over \$1,000.00
- D. Assist the Accounting Detail with the preparation of deposits.
- E. Function as the unit's office supply clerk for on-line ordering.
- F. Serves as the departmental Long Distance Telephone Liaison in charge of collecting reimbursement in accordance with APM 1-83.
- G. Log in all incoming Purchaser Service Requests and maintain tracking system.
- H. Prepare payroll for the Budget Unit.
- I. Complete Print Shop requests and maintain log.

- J. Responsible for long distance code requests and the monitoring of same.
- K. Provide clerical support to the Budget Unit as required.
- L. Assigns incoming ticklers for the Budget Unit.
- M. Prepares Invoices, Payroll Expenditures and Costing Detail for the Special Taxing District.
- N. Reconcile payroll data and track overtime slips to grant's overtime posting for preparation of grant reimbursement

### V. Administrative Aide I

- A. Enters Requisitions into the Oracle iProcurement System.
- B. Solicits from qualified vendors one (1) quote for all purchases under \$2,500.
- C. Responsible for completing and filing the "Request for Quotation Forms".
- D. Provides Purchasing Department with supporting documentation.
- E. Coordinates with vendors, procurement, and ordering units any problems encountered with orders.
- F. Completes and submits the following for processing:

P-Card
Print Shop Requisitions
Quick Invoices for Direct Payment

- G. Monitors and tracks the progression of Purchase Requisitions.
- H. Maintains documentation on file and distributes copies of Purchase Orders to the requesting units.
- I. Responds to city and public inquiries regarding the status of requisitions and purchase orders.
- J. Provides administrative support as directed in a cooperative effort to attain budget unit's goals and objectives.
- K. Functions as P-Card Holder responsible for processing payment for qualifying purchases under \$2,500 (not on contract) with the credit card.

# DUTIES AND RESPONSIBILITIES OF MEMBERS:

(Continuation)

- L. Completes public record requests.
- M. Prepares monthly cellular phone allowance report for Division Chief and Labor Relations and reconciles reports.
- N. Performs a wide variety of general clerical and related work as required

## VI. Account Clerk(s)

- A. Approves invoices for payment under the Oracle Financial System (iProcurement) and maintains documentation on all changes and payments.
- B. Posts invoices received against purchase orders and submits invoices for payment approval to Finance Department.
- C. Enters into computer purchase requisitions, and change orders to track expenditures of funds by fund, object, and project codes.
- D. Reconciles payments under the Oracle Financial System.
- E. Verifies correct unit price and extensions on invoices with Purchase Orders.
- F. Submits invoice to requesting unit for approval authorization to process payment.
- G. Assists vendors, other City departments and other units within the Police Department reference status of payments, etc.
- H. Ensures the proper filing of the following documents:

Requisitions Advertisement Requests

Quick Invoices iExpenses

Print Shop Requisitions P-Card Transactions

- Prepares forfeiture files, sends required letters by deadlines with supporting legal documents. Conducts follow-up to track disposition of all forfeiture cases. Performs all administrative aspects of forfeiture process including a file management system.
- J. Processes the payment of all departmental City issued cellular phone bills; ensuring the bills are properly coded to the correct expense account. Maintains record of payment and supporting document.

- K. Responsible for completing and filing the "Request for Quotation Forms".
- L. Performs a wide variety of general clerical and related work as required.

### VII. Account Clerk

- A. Reviews all RF122 forms submitted from departmental members (through channels) for correctness.
- B. Serves as P-Card holder for payments of qualifying travel expenses (airfare, registration, etc.).
- C. Posts expenditures to the computer database to track expenditures by unit
- D. Confirms all travel arrangements for conformity to Administrative Policy and Budgetary constraints.
- E. Prepares Cash Advance Request Forms for qualified travelers.
- F. Researches per-diem allowances for the traveler's particular destination.
- G. Prepares travel reimbursements; ensuring compliance with applicable city and departmental rules and regulations.
- H. Distributes reimbursement checks to qualified travelers.
- I. Files all completed travel requests.
- J. Provides fiscal support as directed in a cooperative effort to attain Budget Unit's goals and objectives.

### VIII. Administrative Aide I

- A. Answer telephones and direct visitors to the Unit.
- B. Enter Quick Invoices for processing of Direct Payments and refunds.
- C. Prepare Disposition of Inventory Forms and conduct follow-up with Purchasing Department regarding disposal of inventory.

- D. Conduct the annual inventory re-verification process for fixed assets and coordinates all aspects with Finance.
- E. Assist the Accounting Detail with the preparation of deposits.
- F. Function as the unit's office supply clerk for on-line ordering.
- G. Serves as the departmental Long Distance Telephone Liaison in charge of monitoring employee's on-line review of calls and collecting reimbursement in accordance with APM 1-83.
- H. Log in all incoming Purchaser Service Requests and maintain tracking system.
- I. Prepare payroll for the Budget Unit.
- J. Complete Print Shop requests and maintain log.
- K. Responsible for long distance code requests and the monitoring of same.
- L. Provide clerical support to the Budget Unit as required.

### IX. Fiscal Assistant (Grants Fiscal)

- A. Reviews grant budgets for adequacy and compliance.
- B. Interact with administration and field operations divisions, and key staff members within the Police Department regarding the grant's reimbursement packages.
- C. Monitors grant project revenues, expenditure and encumbrance postings.
- D. Assign proper account code for procurement of grant funded goods, services, and equipment.
- E. Prepare Journal Entries to reclassify and adjust expenditure postings.
- F. Reconcile all departmental Imprest Fund; payroll data and track overtime slips to grant's overtime expenditures; enter data into iExpense Oracle Financial System to process Imprest Fund Reimbursement account.
- G. Set up new grant projects in the Oracle Financial System and request award approval and budget load of the same.

- H. Prepare managerial reports; and create spreadsheets; compile, analyze, and document research data.
- I. Prepare Financial Status Reports as mandated.
- J. Maintain records of invoices, checks, and Petty Cash Accounts.

# X. Contract Compliance Analyst

- A. A thorough knowledge of each grant, including its purpose, funding source, budget, staffing, special requirements, and reimbursement process.
- B. A schedule of dates when changes may be requested regarding the grant purpose, length of the grant period, budget categories and funds and/or deliverables.
- C. A schedule of dates for periodic reviews with the Grant Managers to review goals & objectives and progress.
- D. A list of all equipment and/or machinery made with funds from the grant and their disposition.
- E. Assist with the completing the change of Scope of Grants, Grant Extension request, Collecting Time Certifications, and Creating a Grant Adjustment (GAN) as needed.
- F. A file on the format, data required, date required, and specifics to be addressed for all periodic reports.
- G. A file on each grant to include, the grant award letter, pre-& post award requirements, award period, contact person at funding source, and reporting requirements.
- H. A copy of all data gathering tools and forms to be used to gather information pertinent to goals achievement and success.
- I. Monitors compliance with terms and conditions of contractual agreements in which the City of Miami is a party.

- J. Monitors compliance with reporting and performance standards. May be responsible for researching and preparing grant applications, and/or request for proposals with input from project managers, division supervisors and the Grants Department.
- K. Investigates complaints relating to non-compliance issues as required by applicable ordinances.
- L. Generates quarterly management and tracking reports for management.
- M. Conducts on-going analysis and research on current grants and future City grant projects.
- N. Trains staff and/or contracted parties in compliance and regulation matters.
- O. Studies and standardizes procedures and processes related to job function and makes recommendations to improve efficiency and effectiveness making sure goals and objectives are met.
- P. Prepares and reviews forms for completeness and makes necessary corrections.
- Q. Oversees the retention and destruction of records within guidelines provided by the Office of the City Clerk, State of Florida and department management.
- R. Maintain close contact with all Grantors to ensure compliance with the contracts and grants.